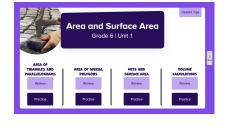

## **Discovery Education at Home**

Discovery Education has student choice boards for reviewing math units at each middle school grade level. CMS Math Beyond the Classroom provides parents and students access to timely content as extra practice to support math instruction beyond the school day.

Access Discovery Education's Unit Choice Boards to hear teachers demonstrate math concepts on a whiteboard.

Watch a video to reveal real-world connections to what your student is learning,

Practice problem sets while receiving helpful hints and immediate feedback!